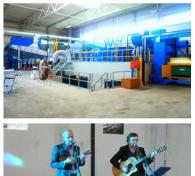

## Werk II - Dedicated with Magic and Entertainment

The formal dedication of Hempel Legierungsmetall's new smelting and warehouse buildings in Oberhausen was celebrated under splendid autumn skies. Over 100 guests from all over the world enjoyed a magic show, a stilt walker in a glow costume, technology tours, a photo exhibition and excellent live music. Now the world's most advanced smelting plant, with its own energy management system, can be put into operation.